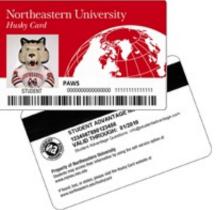

#### Your Husky Card – Gateway to Services

- Residence Halls
- Dining
- Recreation Facilities
- Laundry
- Library
- Printing
- On-Campus and Off-Campus Vendors
- Athletic Events
- Taxi Cabs

Northeastern University

PAWS

00000000000000 1111111111111111

Husky Card

STUDENT

# Student Advantage Program

- Receive discounts from more than 15,000 participating discount locations
  - Greyhound, AMC, Target.com, Lenovo, Foot Locker, and many more...
- Membership number added directly to the Husky Card free of charge!
- Exclusive discounts of up to 40%
- \$55 for 5 year membership