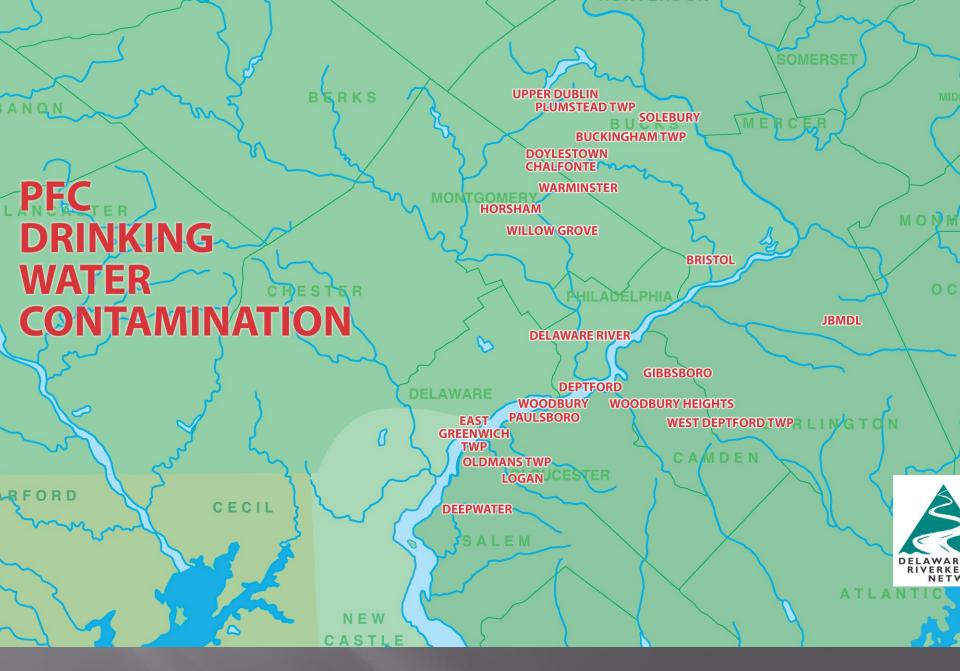

## COMMUNITY ORGANIZING INDUSTRIAL SITES PANEL

Highly Fluorinated Compounds – Social and Scientific Discovery
Northeastern University, Boston

Tracy Carluccio
Delaware Riverkeeper Network







**Public Meeting Paulsboro New Jersey** 



**Delaware River Watershed – New Jersey and Pennsylvania locations** 

## **ACTION NEEDED NOW**

- Government (State level) action SDW standards and groundwater criterion based on science, lifetime exposure and risk to most vulnerable populations
- Consistent public heath and environmental policies
- Corporate/Government/Military Accountability
- Removal of PFCs from drinking water
- Elimination from our environment
- Health studies including blood sampling to ascertain exposure and disease