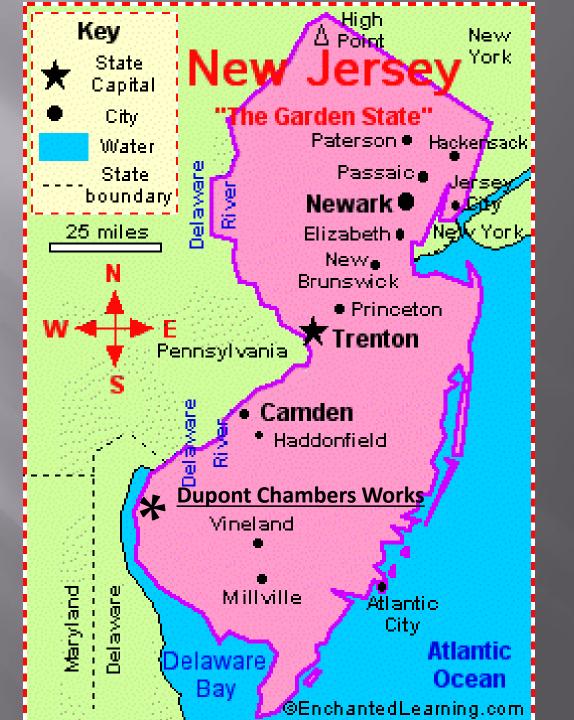

## COMMUNITY ORGANIZING INDUSTRIAL SITES PANEL

Highly Fluorinated Compounds – Social and Scientific Discovery
Northeastern University, Boston

Tracy Carluccio
Delaware Riverkeeper Network

**Public Meeting Paulsboro New Jersey** 