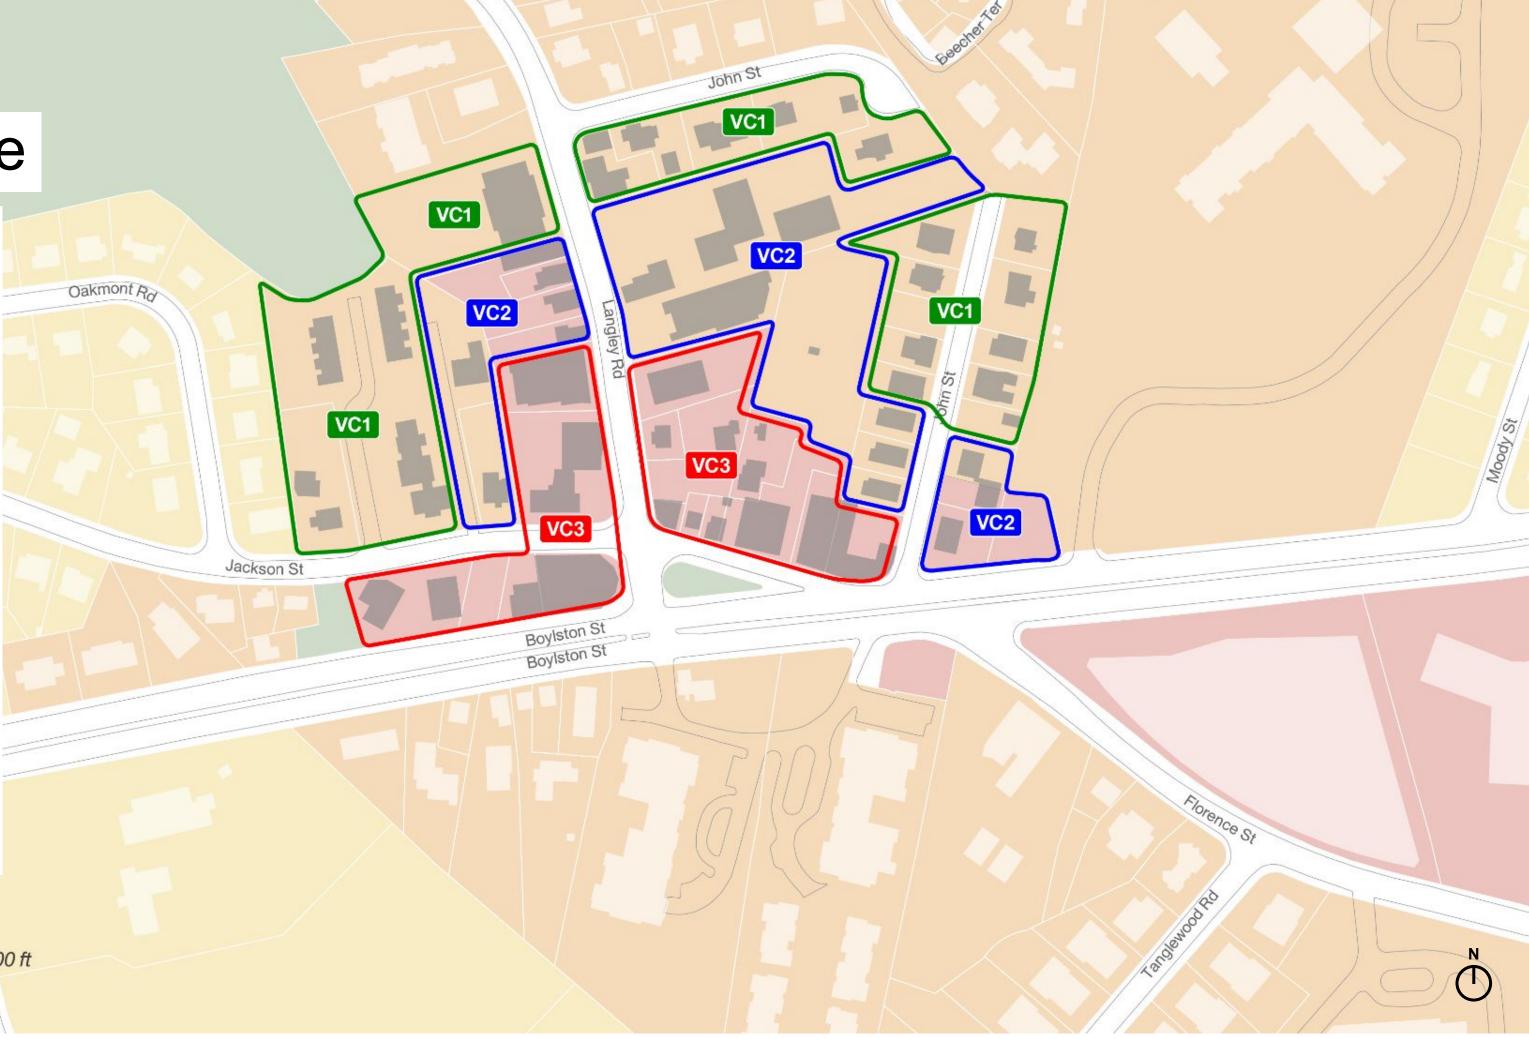

## **Proposed Zoning**

П

Village Center 3 (VC3)

CategoryBy-Right / Special PermitFootprint, max:15,000 sf / 17,500 sfHeight, max:4.5 stories / 5.5 storiesUse:Residential, Commercial, Mixed-Use

#### Village Center 2 (VC2)

CategoryBy-Right / Special PermitFootprint, max:10,000 sf / 12,500 sfHeight, max:3.5 stories / 4.5 storiesUse:Residential, Commercial, Mixed-Use

#### Village Center 1 (VC1)

| <u>Category</u> | <u>By-Right / Special Permit</u>    |
|-----------------|-------------------------------------|
| Footprint, max: | 5,000 sf / 7,500 sf                 |
| Height, max:    | 2.5 stories / 3.5 stories           |
| Use:            | Residential / Commercial, Mixed-Use |