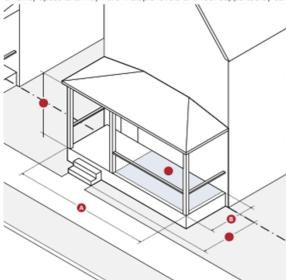

in)        | 1 foot                                                                          |
| Roof Slope (min)                | 4:12                                                                            |
| Fenestration (min)              | 50%                                                                             |

# **STANDARDS**

- i. Setbacks are strictly enforced regardless of permitted dormer width.
- The maximum permitted width of a dormer applies to single, multiple, or attached combinations of dormers on each side of a roof.

## 4. PORCH, PROJECTING

A frontage type featuring a wide, raised platform with stairs leading to the principal entrance of a building. Porches provide outdoor amenity space and may have multiple levels or a roof supported by columns or piers.



# DIMENSIONS

Width (min)

10' or 50% of facade width, whichever is greater

Depth (min)

6 feet

Ceiling Height (min)

8 feet

Furniture Area, Clear (min)

6 feet x 6 feet

Permitted Encreachment (max)

10 feet

## STANDARDS

- Paving, excluding driveways, must match the abutting sidewalk unless paved with pervious, pourous, or permeable materials.
- Stairs are not permitted to encroach onto any abutting sidewalk.
- Stairs may lead directly to ground level, an abutting sidewalk, or be side-loaded.
- The porch balustrade must permit visual supervision of the public realm through the posts and rails.
- A porch may be screened provided the percentage of window area to wall area is seventy percent (70%) or greater. Permanent enclosure of a porch to create year-round living space is not perm