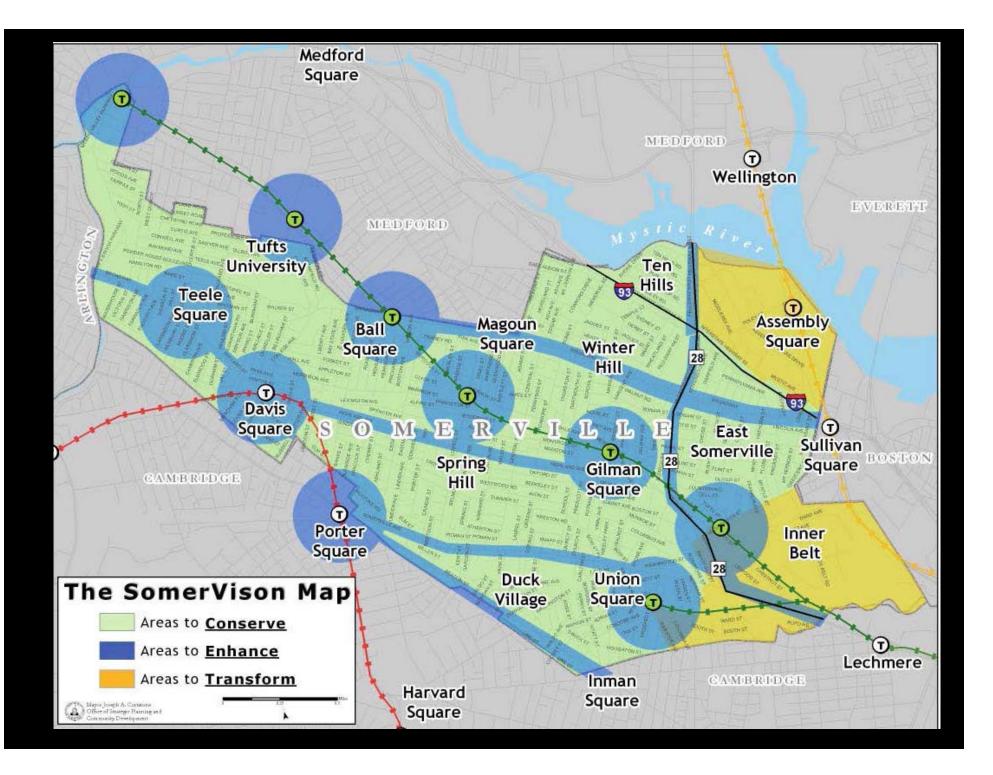

### Somerville, MA

• 4.5 sq miles

• 70,000+ population

- North of Cambridge, MA
- Densest city in New England
- A city of squares

#### Somerville Comprehensive Plan 2010-2030