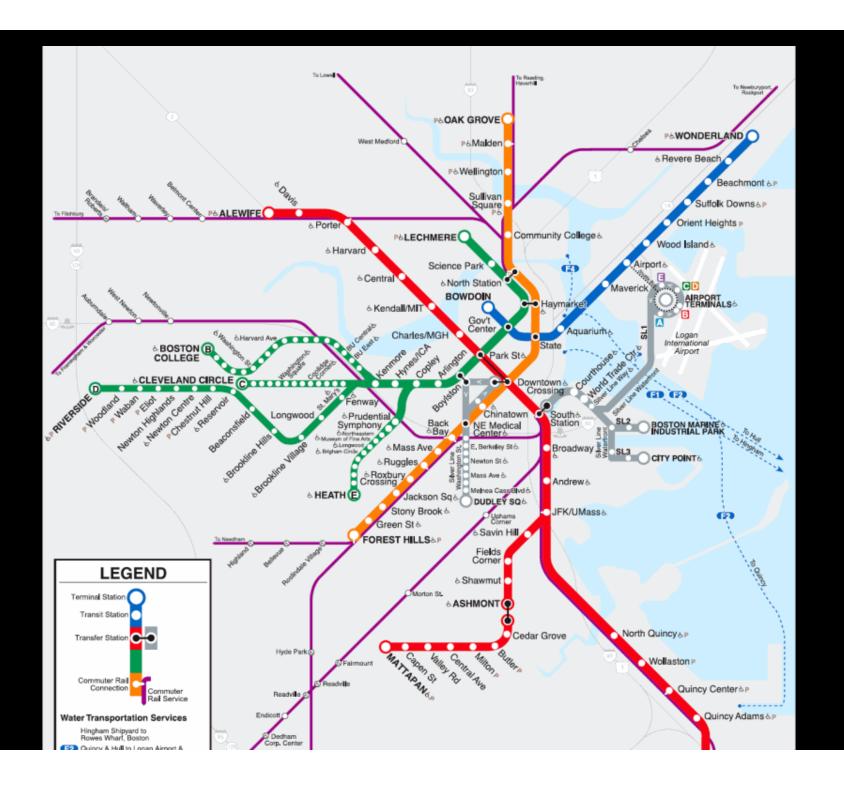

### Somerville, MA

• 4.5 sq miles

• 70,000+ population

- North of Cambridge, MA
- Densest city in New England
- A city of squares