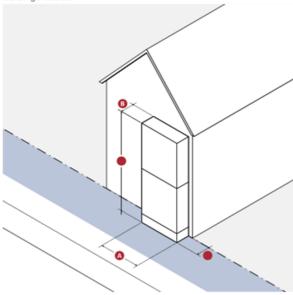

ntional for commercial uses featuring an at grade principal entrance accessing an individual ground story space and substantial display windows for the display of goods, services, and signs.



# DIMENSIONS

Distance between Fenestration (max) 2 feet
Depth of Recessed Entry (max) 5 feet

# STANDARDS

- When storefronts are setback from the front lot line, the frontage must be paved to match the abutting sidewalk.
- Open ended, operable awnings are encouraged for weather protection.
- Bi-fold glass windows and doors and other storefront systems that open to permit a flow of customers between interior and exterior space are encouraged.

# 4. BAY

A window assembly extending from the main body of a building to permit increased light, multi-direction views, and articulate a buildings facade.



# DIMENSIONS

 Width (max)
 50% of Facade or Elevation

 Depth (min/max)
 12 inches
 3 feet

 Fenestration (min)
 60%

 Height
 Height of the building

 Permitted Front Encroachment (max)
 3 feet

# STANDARDS

- Bays must have a foundation extend all the way to ground level or be visually supported by brackets or other architectural supports.
- Bays projecting over the sidewalk of a public thoroughfare must have two (2) stories of clearance and require compliance with all City Ordinances.

# 8. DORMER WINDOW

A window or set of windows that projects vertically from a sloped roof, designed to provide light into and expand the habitable space of a half-story.



| DIMENSIONS                      |                                                                                 |
|----------