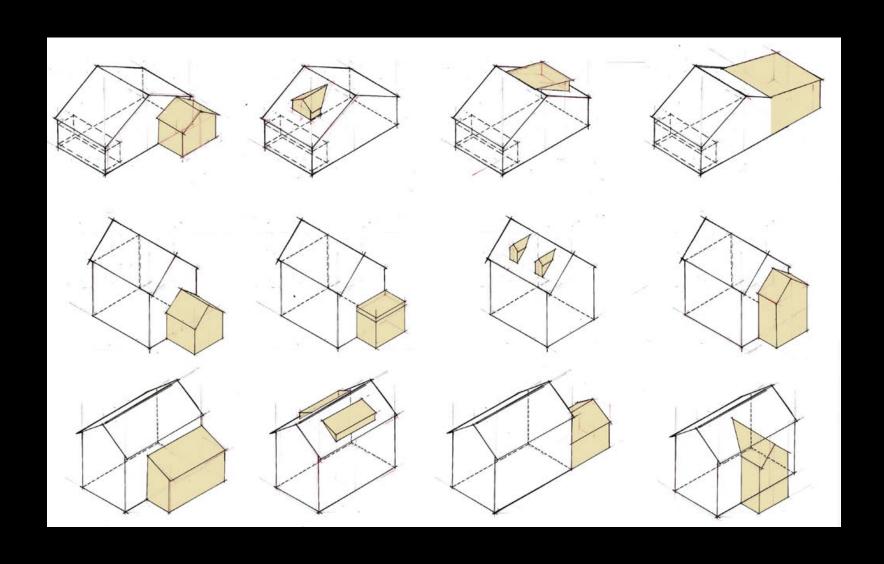

| 20 ft.                           |
| 4MU - 10MU, CI                   | 30 ft.                           |
| Permitted Use                    | See Article 5: Use<br>Provisions |
|                                  |                                  |

| PERMITTED BUILDING COMPONENTS |            |  |  |  |
|-------------------------------|------------|--|--|--|
| Awning                        | See §3.D.2 |  |  |  |
| Entry Canopy                  | See §3.D.3 |  |  |  |
| Bay                           | See §3.D.4 |  |  |  |
| Balcony                       | See §3.D.5 |  |  |  |

14 ft.

9 ft.

4MU - 10MU, CI

Upper Story Height (min)

68 | SOMERVILLE ZONING ORDINANCE DRAFT January 22, 2015 SOMERVILLE ZONING ORDINANCE | 67 DRAFT January 22, 2015

# **BUILDING COMPONENTS**





# **DIMENSIONS**

| Width (max)                     | 24 feet or 50% of the eave<br>length of the main roof<br>(whichever is shorter) |
|---------------------------------|---------------------------------------------------------------------------------|
| Front & Rear Wall Setback (min) | 3 ft. 6 in.                                                                     |
| Side Wall Setback (min)         | <u>1 ft. 6 in.</u>                                                              |
| Ridge Line Setback (min)        | 1 foot                                                                          |
| Roof Slope (min)                | 4:12                                                                            |
| Fenestration (min)              | 50%