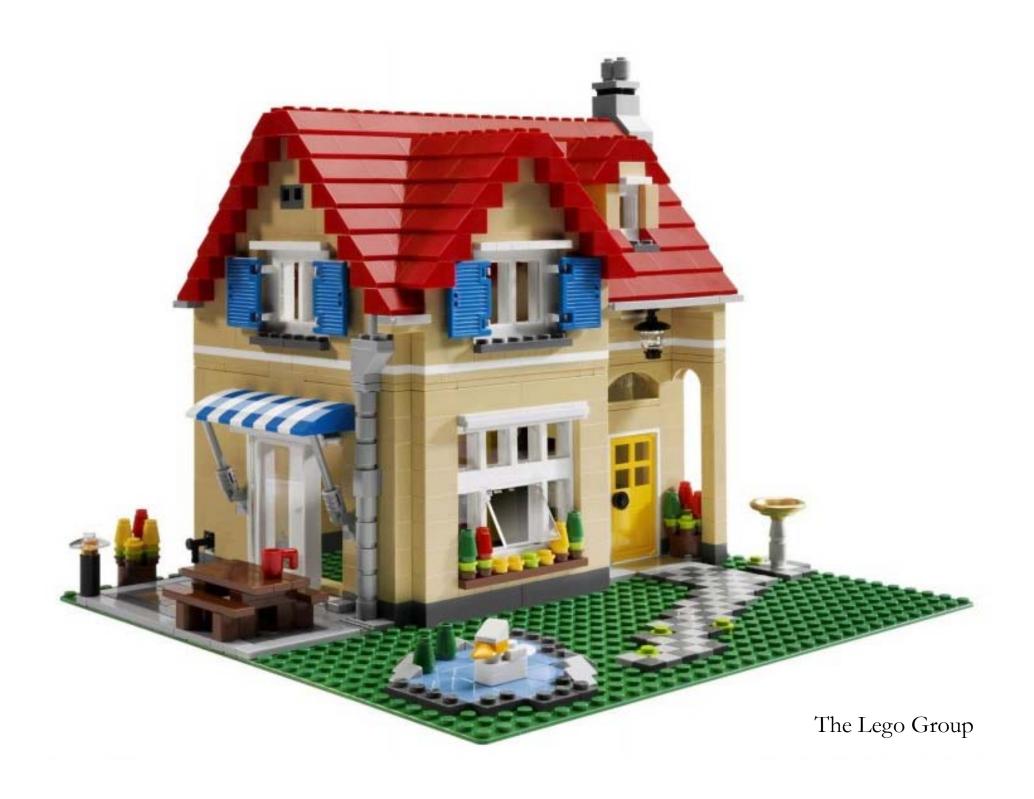

k (min) | 3 ft. 6 in.                                                                     |
| Side Wall Setback (min)         | 1 ft. 6 in.                                                                     |
| Ridge Line Setback (min)        | 1 foot                                                                          |
| Roof Slope (min)                | 4:12                                                                            |
| Fenestration (min)              | 50%                                                                             |

# STANDARDS

- Setbacks are strictly enforced regardless of permitted dormer width
- The maximum permitted width of a dormer applies to single, multiple, or attached combinations of dormers on each side of a roof.





The Lego Group





# MAP THE PLAN



# A. NEIGHBORHOOD RESIDENCE (NR)



## 1. INTENT

a. To conserve already established areas of detached and semi-detached residential building types.

# 2. PURPOSE

- a. To permit the development of one- & two-unit detached and semi-detached residential building types on individual lots.
- b. To provide for the discretionary review of three-unit detached and semi-detached residential building types on individual lots.
- c. To permit the adaptive reuse of already existing civic & institutional facilities as arts & creative enterprise uses.
- d. To permit the adaptive reuse of already existing commercial buildings as neighborhood stores.
- e. To promote diversity in housing, including unit type, size, bedroom count, and affordability.
- To provide the community with a pr