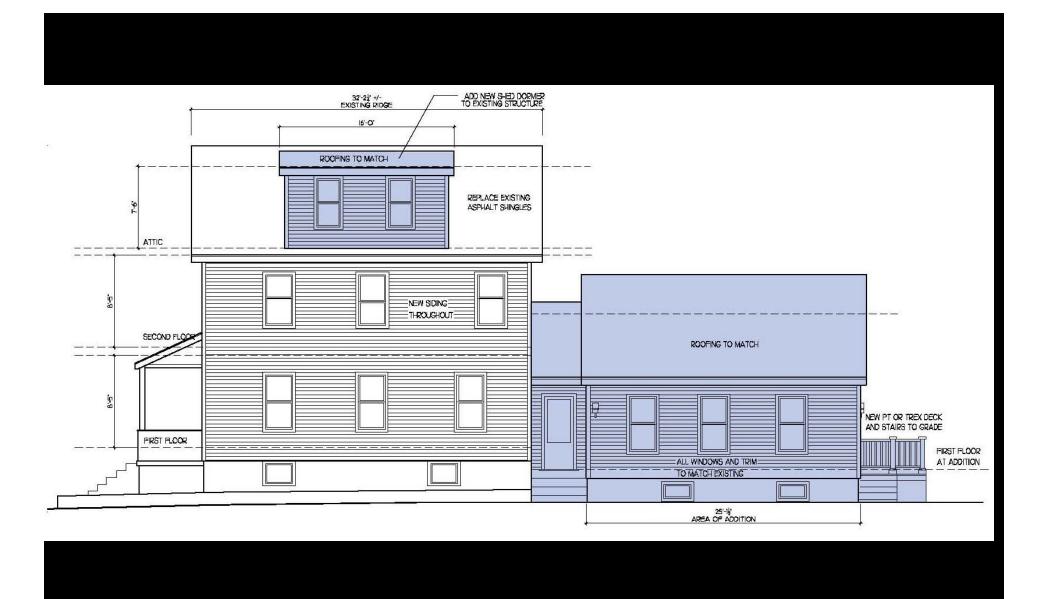

t & Rear Wall Setback (min) | 3 ft. 6 in.                                                                     |
| Side Wall Setback (min)         | 1 ft. 6 in.                                                                     |
| Ridge Line Setback (min)        | 1 foot                                                                          |
| Roof Slope (min)                | 4:12                                                                            |
| Fenestration (min)              | 50%                                                                             |

# STANDARDS

- Setbacks are strictly enforced regardless of permitted dormer width
- The maximum permitted width of a dormer applies to single, multiple, or attached combinations of dormers on each side of a roof.





The Lego Group





# MAP THE PLAN



# A. NEIGHBORHOOD RESIDENCE (NR)



## 1. INTENT

a. To conserve already established areas of detached and semi-detached residential building types.

# 2. PURPOSE

- a. To permit the development of one- & two-unit detached and semi-detached residential building types on individual lots.
- b. To provide for the discretionary review of three-unit detached and semi-detached residential building types on individual lots.
- c. To permit the adaptive reuse of already existing civic & institutional facilities as arts & creative enterprise uses.
- d. To permit the adaptive reuse of already existing commercial buildings as neighborhood stores.
- e. To promote diversity in housing, including unit type, size, bedroom count, and affordability.
- To provide the