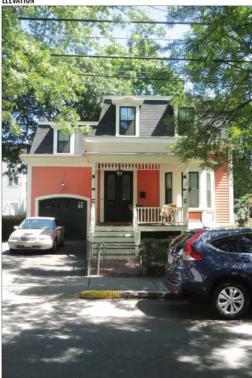

ing Zone                | 3' 7"    |  |
| Planting Technique             |          |  |
| Tree Sequence                  |          |  |
| Movement Lanes/Width           |          |  |
| Parking Lanes/Width            | 2x 7 ft. |  |
| Traffic Flow                   |          |  |
| Total Laneway Width            | 26' 4"   |  |
| Total Right of Way Width       |          |  |

Somerville, MA (Central Hill)

DEVELOPMENT PATTERN SURVEY

# 7 BERKLEY ST





LOT PATTERN



LOT/BUILDING INFO







STREETSCAPE



Adjacent Public Frontage Width
Sidewalk
Furnishing Zone
3 ft.

Planting Technique
Tree Sequence
Movement Lanes/Width
Parking Lanes/Width
Traffic Flow
Total Laneway Width
Total Right of Way Width

Somerville, MA (North Davis)

RESIDENTIAL SYNOPTIC SURVEY

# 27 WALLACE

# ELEVATION



# LOT PATTERN





### LOT/BUILDING INF

| LOT/BU | ILDING INFO                       |                            |
|--------|-----------------------------------|----------------------------|
|        | Lot Width                         | 59′ 7″                     |
|        | Lot Depth                         |                            |
|        | Lot Area                          | 101                        |
|        | Number of Buildings               | 1                          |
| Pr     | incipal Building Height (Stories) | 1.5 Stories                |
|        | Principal Building Width          | 20' 5"                     |
|        | Principal Building Depth          |                            |
|        | Principal Building Disposition    | Edgeyard