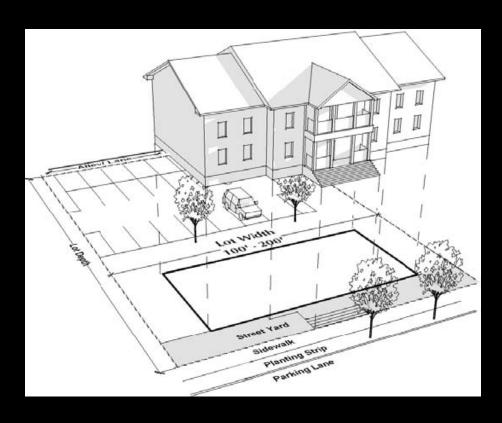

#### **Existing Tools**

- Setbacks
- FAR
- Open space
- Parking requirements
- Subdivision / street standards
- Regulation of uses
- Special permits

# Floor Area Ratio