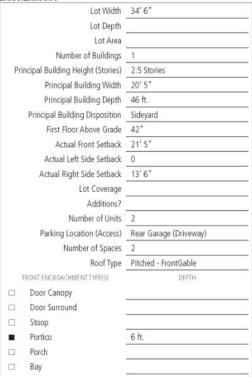

| 8'5"            |
|       | Bay                               | 3 ft.           |

# DETAILS



# STREETSCAPE



# THOROUGHFARE INFO

| Adjacent Public Frontage Width | 6' 4"    |  |
|--------------------------------|----------|--|
| Sidewalk                       |          |  |
| Furnishing Zone                | 3' 7"    |  |
| Planting Technique             |          |  |
| Tree Sequence                  |          |  |
| Movement Lanes/Width           |          |  |
| Parking Lanes/Width            | 2x 7 ft. |  |
| Traffic Flow                   |          |  |
| Total Laneway Width            | 26' 4"   |  |
| Total Right of Way Width       |          |  |

Somerville, MA (Central Hill)

DEVELOPMENT PATTERN SURVEY

# 7 BERKLEY ST





LOT PATTERN



LOT/BUILDING INFO







STREETSCAPE



Adjacent Public Frontage Width
Sidewalk
Furnishing Zone
3 ft.

Planting Technique
Tree Sequence
Movement Lanes/Width
Parking Lanes/Width
Traffic Flow
Total Laneway Width
Total Right of Way Width

Somerville, MA (North Davis)

RESIDENTIAL SYNOPTIC SURVEY

# 27 WALLACE

# ELEVATION



# LOT PATTERN





### LOT/BUILDING INF

| LOT/BU | ILDING INFO                       |                            |
|--------|-----------------------------------|----------------------------|
|        | Lot Width                         | 59′ 7″                     |
|        | Lot Depth                         |                            |
|        | Lot Area                          | 101                        |
|        | Number of Buildings               | 1