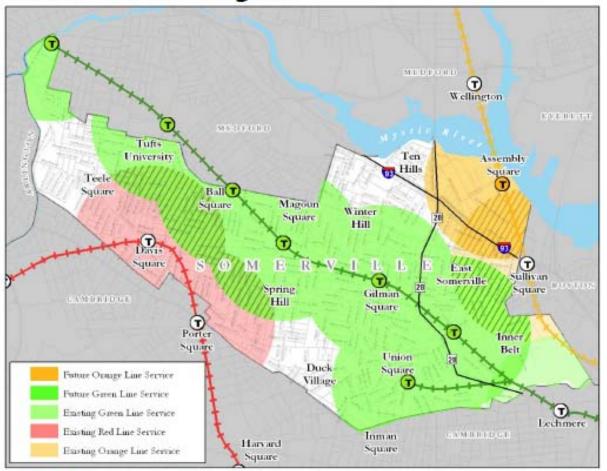

### Somerville, MA

• 4.5 sq miles

• 70,000+ population

- North of Cambridge, MA
- Densest city in New England
- A city of squares