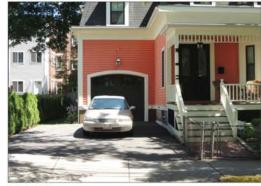

|
|        | Parking Location (Access)         | Attached Garage (Driveway) |
|        | Number of Spaces                  | 2                          |
|        | Roof Type                         | Pitched - Mansard          |
|        | FRONT ENCROACHMENT TYPE(S)        | DEPTH                      |
|        | Door Canopy                       |                            |
|        | Door Surround                     |                            |
|        | Stoop                             | 93                         |
|        | Portico                           |                            |
|        | Porch (1/2)                       | 7' 4"                      |
| =      | Bay                               | 3"                         |

### ETAILS



# STREETSCAPE



# THOROUGHFARE INFO

| Adjacent Public Frontage Width | 6' 10"   |  |
|--------------------------------|----------|--|
| Sidewalk                       | 3 ft.    |  |
| Furnishing Zone                |          |  |
| Planting Technique             | Tree Pit |  |
| Tree Sequence                  |          |  |
| Movement Lanes/Width           |          |  |
| Parking Lanes/Width            | 2x 7 ft. |  |
| Traffic Flow                   | One Way  |  |
| Total Laneway Width            |          |  |
| Total Right of Way Width       | 26' 4"   |  |

# **BUILDING TYPES**





COTTAGE

APARTMENT BUILDING

# **TABLE 3.1** Buildings Types



# **Apartment Building**

A large floor plate, multi-story, residential building type with more than six dwelling units.



# **Ro