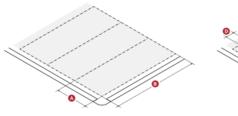

multi-story building type with ground floor commercial and upper story residential uses with six or more dwelling units.



# **Commercial Building**

A multi-story building type limited to commercial uses



# **Production Building**

A moderate to large floor plate, up to two story building type, often naturally lit with a monitor, clerestory, or sawtooth roof.



# **Fabrication Loft**

A moderate to large floor plate, multi-story building type subdivided for multiple tenants, often designed with tall ceilings, expansive windows, wide corridors, and service elevators. Article 3. Building Standards Principal Building Types

HOUSE
 A moderate floor plate, detached, residential building type with up to two vertically stacked dwelling units.

a. Lot Standards

LOT DIMENSIONS

b. Placement





| Ø | Width (min)             | 32 feet |
|---|-------------------------|---------|
| 0 | Depth (min)             | 80 feet |
|   |                         |         |
|   | LOT COVERAGE            |         |
|   | Permeable Surface (min) | 35%     |
|   | Landscape (min)         | 25%     |

| BUILDING SETBACKS                        |         |         |
|------------------------------------------|---------|---------|
| Contextual Front Setback (see §.3.B.2.b) | Requ    | uired   |
| Primary Front Setback (min/max)          | 10 feet | 20 feet |
| Secondary Front Setback (min/max)        | 10 feet | 20 feet |
| Side Setback (min)                       | 5 f     | eet     |
| Rear Setback (min)                       | 20      | feet    |

|   | PARKING SETBACKS              |