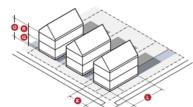

|         |
|------------------------------------------|---------|---------|
| Contextual Front Setback (see §.3.B.2.b) | Requ    | uired   |
| Primary Front Setback (min/max)          | 10 feet | 20 feet |
| Secondary Front Setback (min/max)        | 10 feet | 20 feet |
| Side Setback (min)                       | 5 f     | eet     |
| Rear Setback (min)                       | 20      | feet    |

|   | PARKING SETBACKS              |         |
|---|-------------------------------|---------|
| 0 | Primary Front Setback (min)   | 20 feet |
| 0 | Secondary Front Setback (min) | 10 feet |

Principal Building Types Article 3. Building Standards

HOUSE (cont.)
A moderate floor plate, detached, residential building type with up to two vertically stacked dwelling units.

c. Height & Massing





| MAIN BODY                   |            |             |
|-----------------------------|------------|-------------|
| Facade Build Out (min)      | 50         | 1%          |
| Width (min/max)             | 22° min.   | 28' max     |
| Depth (min/max)             | 28' min.   | 48' max     |
| Building Height (max)       | 2.5 storie | es (28 ft.) |
| Story Height (min/max)      | 9 ft.      | 12 ft.      |
| First Floor Elevation (min) | 2          | ft.         |

| PERMITTED BUILDING COMPONENTS |             |  |
|-------------------------------|-------------|--|
| Awning                        | See §3.D.2  |  |
| Entry Canopy                  | See §3.D.3  |  |
| Bay                           | See §3.D.4  |  |
| Balcony                       | See §3.D.5  |  |
| Deck