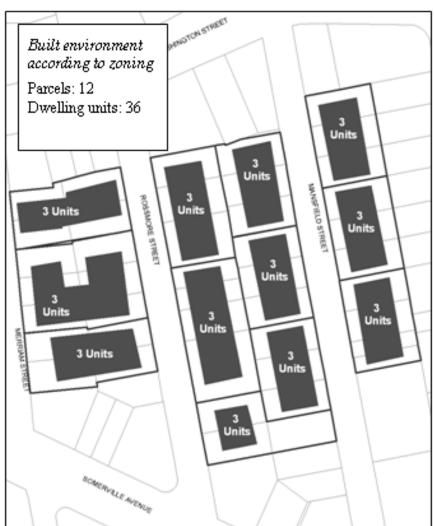

all Somerville workers and entrepreneurs



125 New Acres of Publicly-Accessible Open Space as part of our realistic plan to provide high-quality and well-programmed community spaces



6,000 New Housing Units - 1,200 Permanently Affordable as part of a sensitive plan to attract and retain Somerville's best asset: its people.



50% of New Trips via Transit, Bike, or Walking as part of an equitable plan for access and circulation to and through the City.



85% of New Development in Transformative Areas as part of a predictable land use plan that protects neighborhood character











# MEASURE AND REGULATE WHAT YOU CARE **ABOUT**









# A conforming house:



# A non-conforming house:



# Comparison of Current Built Environment to Result Mandated by Zoning: Sample RB District









# City of Somerville Zoning Overhaul











# RESIDENTIAL SYNOPTIC SURVEY

OFFICE OF STRATEGIC PLANNING AND COMMUNITY DEVELOPMENT JOSEPH A CURTATONE, MAYOR

Somerville, MA (Inman Square)

RESIDENTIAL SYNOPTIC SURVEY

# 17-19 LEWIS ST

# ELEVATION



# LOT PATTERN

# FRONTAGE



# LOT/BUILDING INFO

| 11/00 | Lot Width                         | 41' 7"          |
|-------|-----------------------------------|-----------------|
|       | Lot Depth                         |                 |
|       | Lot Area                          |                 |
|       | Number of Buildings               | 1               |
| Pr    | incipal Building Height (Stories) | 3 Stories       |
|       | Principal Building Width          | 24' 4"          |
|       | Principal Building Depth