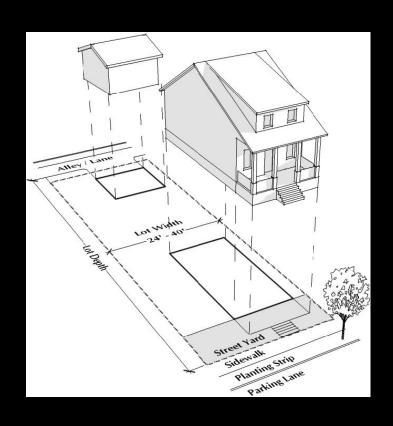

#### **Existing Tools**

- Setbacks
- FAR
- Open space
- Parking requirements
- Subdivision / street standards
- Regulation of uses
- Special permits

# Setbacks