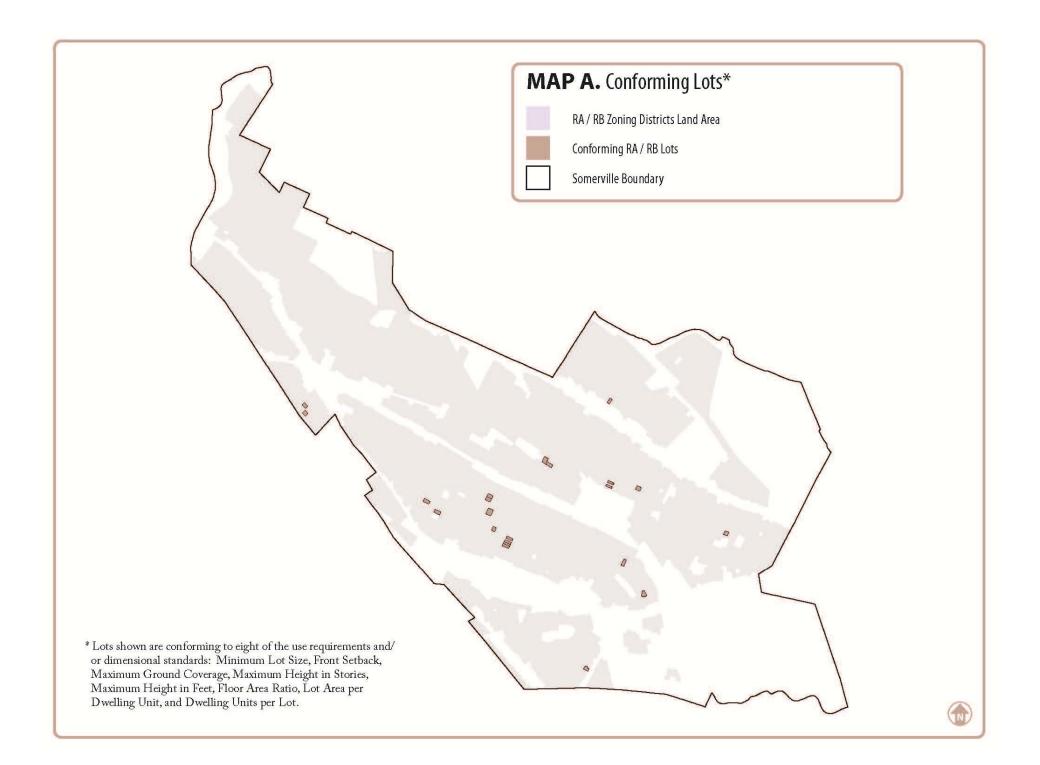

l Somerville workers and entrepreneurs



125 New Acres of Publicly-Accessible Open Space as part of our realistic plan to provide high-quality and well-programmed community spaces



6,000 New Housing Units - 1,200 Permanently Affordable as part of a sensitive plan to attract and retain Somerville's best asset: its people.



50% of New Trips via Transit, Bike, or Walking as part of an equitable plan for access and circulation to and through the City.



85% of New Development in Transformative Areas as part of a predictable land use plan that protects neighborhood character











# MEASURE AND REGULATE WHAT YOU CARE **ABOUT**









# A conforming house:



# A non-conforming house:



# Comparison of Current Built Environment to Result Mandated by Zoning: Sample RB District









# City of Somerville Zoning Overhaul











# RESIDENTIAL SYNOPTIC SURVEY

OFFICE OF STRATEGIC PLANNING AND COMMUNITY DEVELOPMENT JOSEPH A CURTATONE, MAYOR

Somerville, MA (Inman Square)

RESIDENTIAL SYNOPTIC SURVEY

# 17-19 LEWIS ST

# ELEVATION



# LOT PATTERN

# FRONTAGE



# LOT/BUILDING INFO

| 11/00 | Lot Width                         | 41' 7"          |
|-------|-----------------------------------|-----------------|
|       | Lot Depth                         |                 |
|       | Lot Area                          |                 |
|       | Number of Buildings               | 1               |
| Pr    | incipal Building Height (Stories) | 3 Stories       |
|       | Principal Building Width          | 24' 4"          |
|       | Principal Building Depth