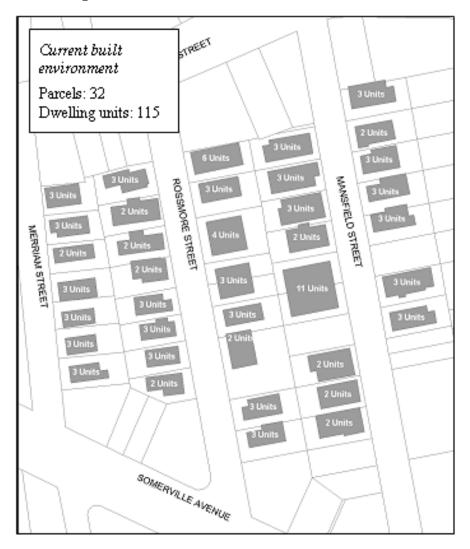

r all Somerville workers and entrepreneurs



125 New Acres of Publicly-Accessible Open Space as part of our realistic plan to provide high-quality and well-programmed community spaces



6,000 New Housing Units - 1,200 Permanently Affordable as part of a sensitive plan to attract and retain Somerville's best asset: its people.



50% of New Trips via Transit, Bike, or Walking as part of an equitable plan for access and circulation to and through the City.



85% of New Development in Transformative Areas as part of a predictable land use plan that protects neighborhood character











# MEASURE AND REGULATE WHAT YOU CARE **ABOUT**









# A conforming house:



# A non-conforming house:



# Comparison of Current Built Environment to Result Mandated by Zoning: Sample RB District









# City of Somerville Zoning Overhaul











# RESIDENTIAL SYNOPTIC SURVEY

OFFICE OF STRATEGIC PLANNING AND COMMUNITY DEVELOPMENT JOSEPH A CURTATONE, MAYOR

Somerville, MA (Inman Square)

RESIDENTIAL SYNOPTIC SURVEY

# 17-19 LEWIS ST

# ELEVATION



# LOT PATTERN

# FRONTAGE



# LOT/BUILDING INFO

| 11/00 | Lot Width                         | 41' 7"          |
|-------|-----------------------------------|-----------------|
|       | Lot Depth                         |                 |
|       | Lot Area                          |                 |
|       | Number of Buildings               | 1               |
| Pr    | incipal Building Height (Stories) | 3 Stories       |
|       | Principal Building Width          | 24' 4"          |
|       | Principal Building Depth