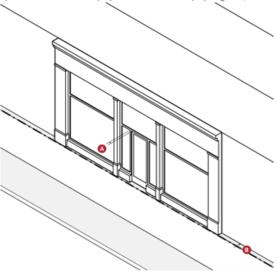

g, excluding driveways, must match the abutting sidewalk unless paved with pervious, pourous, or permeable materials.
- Stairs are not permitted to encroach onto any abutting sidewalk.
- Stairs may lead directly to ground level, an abutting sidewalk, or be side-loaded.
- The porch balustrade must permit visual supervision of the public realm through the posts and rails.
- A porch may be screened provided the percentage of window area to wall area is seventy percent (70%) or greater. Permanent enclosure of a porch to create year-round living space is not permitted.

## STOREFRONT

A frontage type conventional for commercial uses featuring an at grade principal entrance accessing an individual ground story space and substantial display windows for the display of goods, services, and signs.



# DIMENSIONS

Distance between Fenestration (max) 2 feet
Depth of Recessed Entry (max) 5 feet

# STANDARDS

- When storefronts are setback from the front lot line, the frontage must be paved to match the abutting sidewalk.
- Open ended, operable awnings are encouraged for weather protection.
- Bi-fold glass windows and doors and other storefront systems that open to permit a flow of customers between interior and exterior space are encouraged.

# 4. BAY

A window assembly extending from the main body of a building to permit increased light, multi-direction views, and articulate a buildings facade.



# DIMENSIONS

 Width (max)
 50% of Facade or Elevation

 Depth (min/max)
 12 inches
 3 feet

 Fenestration (min)
 60%

 Height
 Height of the building

 Permitted Front Encroachment (max)
 3