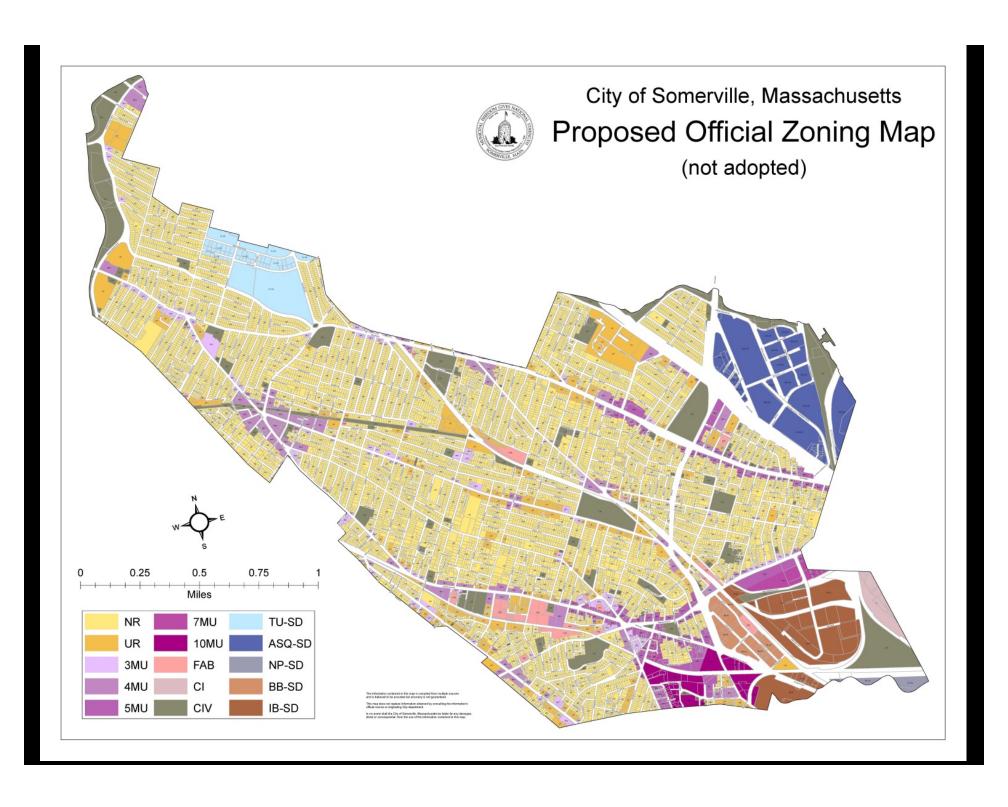

### Somerville, MA

• 4.5 sq miles

• 70,000+ population

- North of Cambridge, MA
- Densest city in New England
- A city of squares

#### Somerville Comprehensive Plan 2010-2030

#### Growth is Coming ...

Somerville: an exceptional place to Live, Work, Play and Raise a Family