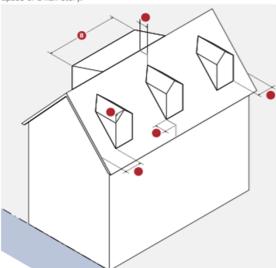

y extending from the main body of a building to permit increased light, multi-direction views, and articulate a buildings facade.



# DIMENSIONS

 Width (max)
 50% of Facade or Elevation

 Depth (min/max)
 12 inches
 3 feet

 Fenestration (min)
 60%

 Height
 Height of the building

 Permitted Front Encroachment (max)
 3 feet

# STANDARDS

- Bays must have a foundation extend all the way to ground level or be visually supported by brackets or other architectural supports.
- Bays projecting over the sidewalk of a public thoroughfare must have two (2) stories of clearance and require compliance with all City Ordinances.

# 8. DORMER WINDOW

A window or set of windows that projects vertically from a sloped roof, designed to provide light into and expand the habitable space of a half-story.



| DIMENSIONS                      |                                                                                 |
|---------------------------------|---------------------------------------------------------------------------------|
| Width (max)                     | 24 feet or 50% of the eave<br>length of the main roof<br>(whichever is shorter) |
| Front & Rear Wall Setback (min) | 3 ft. 6 in.                                                                     |
| Side Wall Setback (min)         | 1 ft. 6 in.                                                                     |
| Ridge Line Setback (min)        | 1 foot                                                                          |
| Roof Slope (min)                | 4:12