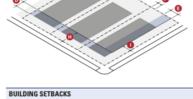

lti-story building type with ground floor commercial and upper story residential uses with six or more dwelling units.



# **Commercial Building**

A multi-story building type limited to commercial uses



# **Production Building**

A moderate to large floor plate, up to two story building type, often naturally lit with a monitor, clerestory, or sawtooth roof.



# **Fabrication Loft**

A moderate to large floor plate, multi-story building type subdivided for multiple tenants, often designed with tall ceilings, expansive windows, wide corridors, and service elevators. Article 3. Building Standards Principal Building Types

HOUSE
 A moderate floor plate, detached, residential building type with up to two vertically stacked dwelling units.

a. Lot Standards

LOT DIMENSIONS

b. Placement





| Ø | Width (min)             | 32 feet |
|---|-------------------------|---------|
| 0 | Depth (min)             | 80 feet |
|   |                         |         |
|   | LOT COVERAGE            |         |
|   | Permeable Surface (min) | 35%     |
|   | Landscape (min)         | 25%     |

| BUILDING SETBACKS                        |         |         |
|------------------------------------------|---------|---------|
| Contextual Front Setback (see §.3.B.2.b) | Requ    | uired   |
| Primary Front Setback (min/max)          | 10 feet | 20 feet |
| Secondary Front Setback (min/max)        | 10 feet | 20 feet |
| Side Setback (min)                       | 5 f     | eet     |
| Rear Setback (min)                       | 20      | feet    |

|   | PARKING SETBACKS              |         |